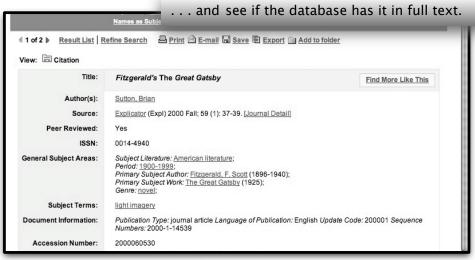

Q

(journal article)

Find It 6 BSU

Friends of Bracken

INSPIRE.NET INDIANA'S ONLINE RESEARCH LIBRARY

Next

Previous

of Museums and Library Services under the provisions of the Library Services and Technology Act, administered by the Indiana State Library. INSPIRE database funding is provided by the Indiana