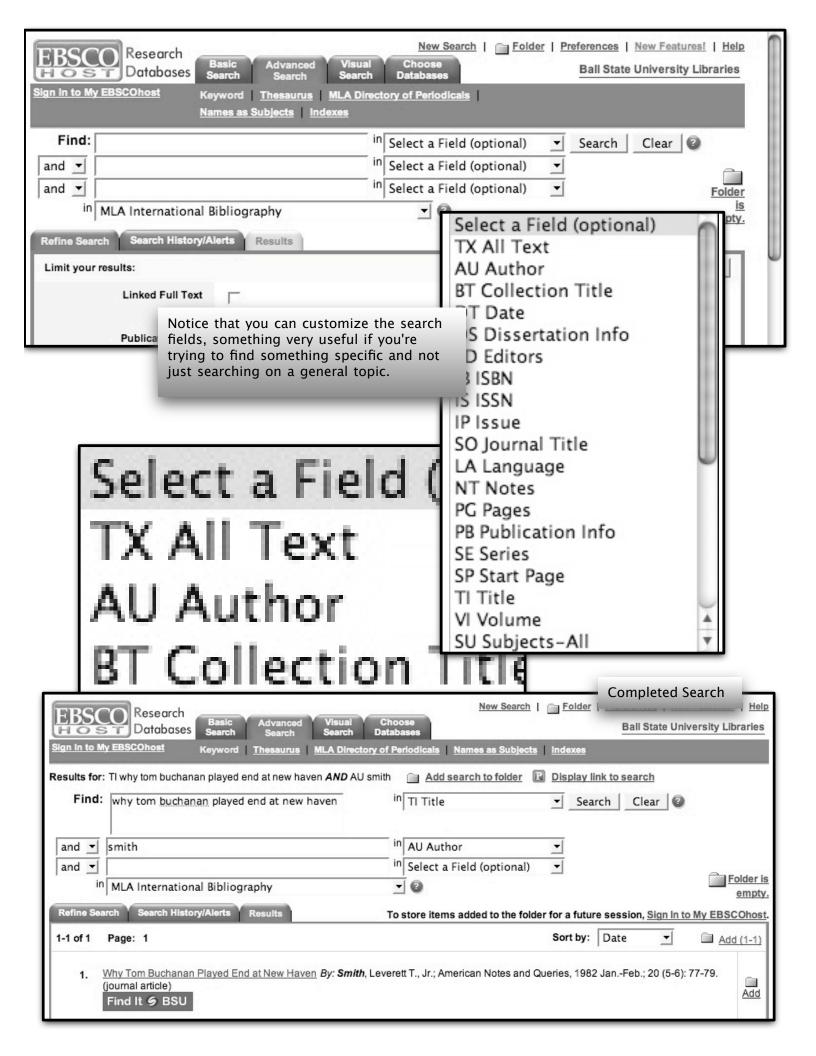

Giving to the Libraries

MLA International Bibliography

Search History/Alerts Results

Hours and Calendars

Interlibrary Loan

Find: Q

Page: 1

Page: 1

Q

(journal article)

Find It 6 BSU

Friends of Bracken

INSPIRE.NET INDIANA'S ONLINE RESEARCH LIBRARY

Next

Previous

of Museums and Library Services under the provisions of the Library Services and Technology Act, administered by the Indiana State Library. INSPIRE database funding is provided by the Indiana