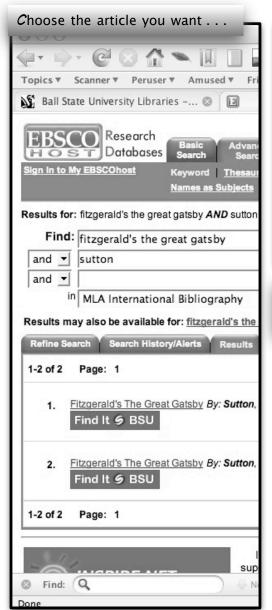

Giving to the Libraries

MLA International Bibliography

Search History/Alerts Results

Hours and Calendars

Interlibrary Loan

Find: Q

Page: 1

Page: 1

Q

(journal article)

Find It 6 BSU

Friends of Bracken

INSPIRE.NET INDIANA'S ONLINE RESEARCH LIBRARY

Next

Previous

of Museums and Library Services under the provisions of the Library Services and Technology Act, administered by the Indiana State Library. INSPIRE database funding is provided by the Indiana