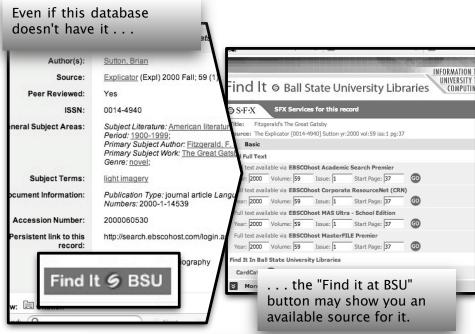

Q

(journal article)

Find It 6 BSU

Friends of Bracken

INSPIRE.NET INDIANA'S ONLINE RESEARCH LIBRARY

Next

Previous

of Museums and Library Services under the provisions of the Library Services and Technology Act, administered by the Indiana State Library. INSPIRE database funding is provided by the Indiana